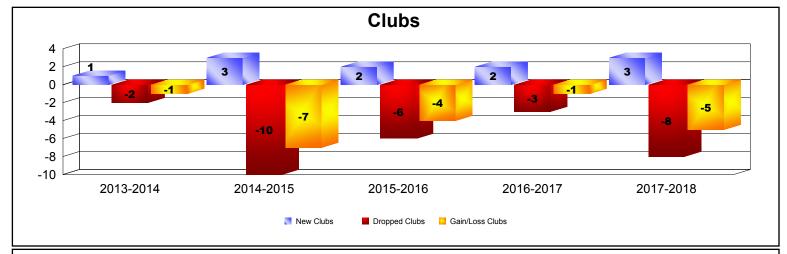

| Year      | New<br>Clubs | Dropped<br>Clubs | Gain/<br>Loss<br>Clubs | New<br>Members | Charter<br>Members | Reinstate<br>Members | Transfer<br>Members | Total<br>Member<br>Added | Total<br>Members<br>Dropped | Gain/<br>Loss<br>Members |
|-----------|--------------|------------------|------------------------|----------------|--------------------|----------------------|---------------------|--------------------------|-----------------------------|--------------------------|
| 2013-2014 | 1            | -2               | -1                     | 1446           | 30                 | 66                   | 59                  | 1601                     | -1769                       | -168                     |
| 2014-2015 | 3            | -10              | -7                     | 1374           | 172                | 72                   | 115                 | 1733                     | -1911                       | -178                     |
| 2015-2016 | 2            | -6               | -4                     | 1530           | 45                 | 67                   | 92                  | 1734                     | -1839                       | -105                     |
| 2016-2017 | 2            | -3               | -1                     | 1534           | 43                 | 69                   | 71                  | 1717                     | -1777                       | -60                      |
| 2017-2018 | 3            | -8               | -5                     | 1378           | 75                 | 84                   | 65                  | 1602                     | -2041                       | -439                     |
| Average   | 2            | -6               | -4                     | 1452           | 73                 | 72                   | 80                  | 1677                     | -1867                       | -190                     |