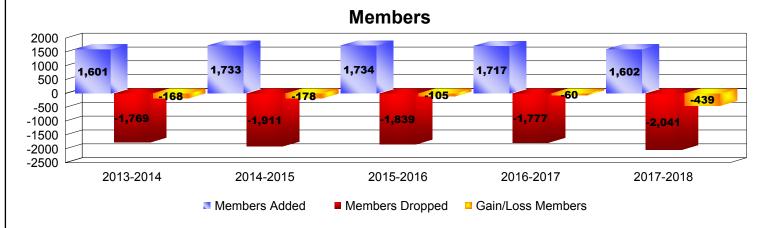

| Year      | New<br>Clubs | Dropped<br>Clubs | Gain/<br>Loss<br>Clubs | New<br>Members | Charter<br>Members | Reinstate<br>Members | Transfer<br>Members | Total<br>Member<br>Added | Total<br>Members<br>Dropped | Gain/<br>Loss<br>Members |
|-----------|--------------|------------------|------------------------|----------------|--------------------|----------------------|---------------------|--------------------------|-----------------------------|--------------------------|
| 2013-2014 | 1            | -2               | -1                     | 1446           | 30                 | 66                   | 59                  | 1601                     | -1769                       | -168                     |
| 2014-2015 | 3            | -10              | -7                     | 1374           | 172                | 72                   | 115                 | 1733                     | -1911                       | -178                     |
| 2015-2016 | 2            | -6               | -4                     | 1530           | 45                 | 67                   | 92                  | 1734                     | -1839                       | -105                     |
| 2016-2017 | 2            | -3               | -1                     | 1534           | 43                 | 69                   | 71                  | 1717                     | -1777                       | -60                      |
| 2017-2018 | 3            | -8               | -5                     | 1378           | 75                 | 84                   | 65                  | 1602                     | -2041                       | -439                     |
| Average   | 2            | -6               | -4                     | 1452           | 73                 | 72                   | 80                  | 1677                     | -1867                       | -190                     |