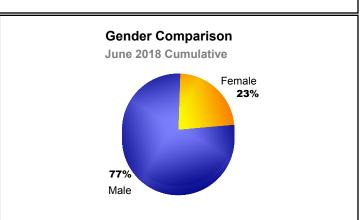

| -1839                       | -105                     |
| 2016-2017 | 2            | -3               | -1                     | 1534           | 43                 | 69                   | 71                  | 1717                     | -1777                       | -60                      |
| 2017-2018 | 3            | -8               | -5                     | 1378           | 75                 | 84                   | 65                  | 1602                     | -2041                       | -439                     |
| Average   | 2            | -6               | -4                     | 1452           | 73                 | 72                   | 80                  | 1677                     | -1867                       | -190                     |









MBR0065 Page 1 of 1 12/7/2018 1:22:45PM