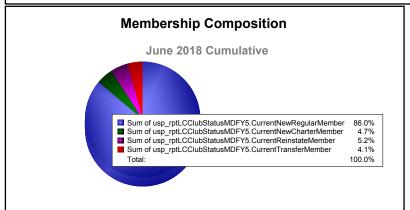

| -1839                       | -105                     |
| 2016-2017 | 2            | -3               | -1                     | 1534           | 43                 | 69                   | 71                  | 1717                     | -1777                       | -60                      |
| 2017-2018 | 3            | -8               | -5                     | 1378           | 75                 | 84                   | 65                  | 1602                     | -2041                       | -439                     |
| Average   | 2            | -6               | -4                     | 1452           | 73                 | 72                   | 80                  | 1677                     | -1867                       | -190                     |









MBR0065 Page 1 of 1 12/7/2018 1:22:45PM